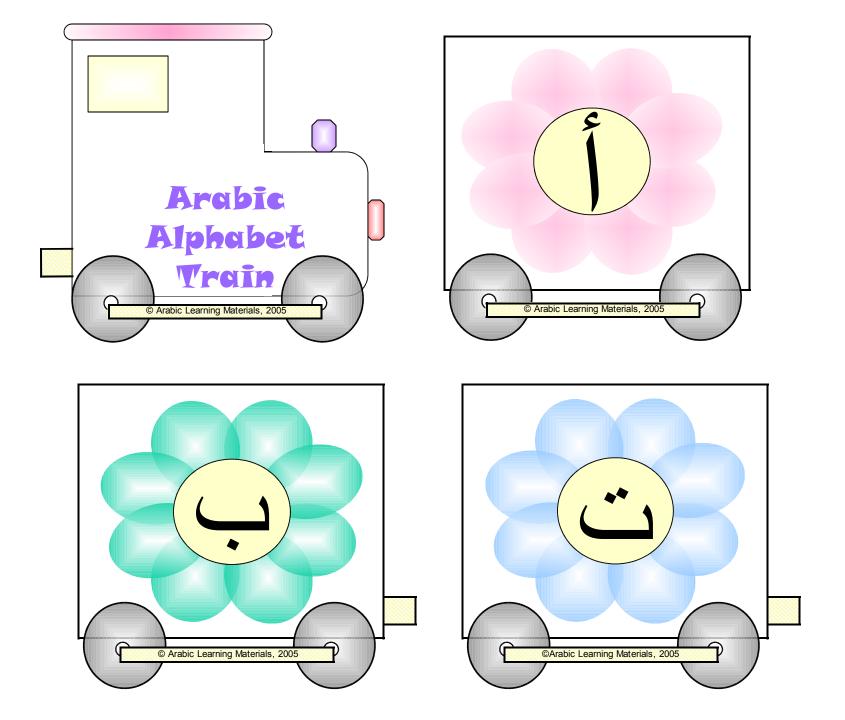

## Arabic Alphabet Train

## You can use this train in several ways.

- You can use it as a wall border in your child's room, schoolroom, or playroom.
- You can also use it as a floor puzzle. Have your child put the train cars in Alphabetical order.
- Print off and laminate several pictures of items beginning with different letters of the Arabic alphabet (make sure you at least have one picture per letter. You may want to cut out the pictures and paste them onto index cards and write the name of the object below the picture. You can put the train in alphabetical order on the floor or on a wall. Have your child place each object below or above the train car that contains the letter the object begins with.